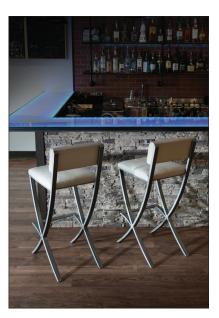

Top left: Custom Barstools, The Hickory Wine Shoppe, Hickory, NC.
Top center: Calico Bay Counterstools, The Grandover Resort, Greensboro, NC.
Top right: Custom Astor Barstools, Appalachian Mountain Brewery, Boone, NC.
Bottom left: Helios Dining Table, Astor Dining Chairs, and a Newhart Cocktail Table, Cable Mountain Lodge, Zion, UT.
Bottom right: Kern Dining Tables and Custom Chairs, 8 West Apartments Community Room, Greensboro, NC.