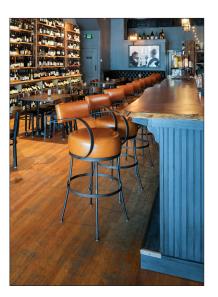

Top left: Custom Barstools, The Hickory Wine Shoppe, Hickory, NC.
Top center: Calico Bay Counterstools, The Grandover Resort, Greensboro, NC.
Top right: Custom Astor Barstools, Appalachian Mountain Brewery, Boone, NC.
Bottom left: Helios Dining Table, Astor Dining Chairs, and a Newhart Cocktail Table, Cable Mountain Lodge, Zion, UT.
Bottom right: Kern Dining Tables and Custom Chairs, 8 West Apartments Community Room, Greensboro, NC.