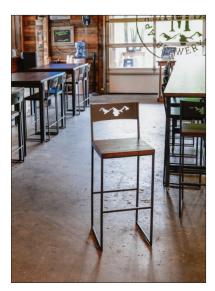

Bottom center: Custom Dining Chairs, The Speckled Trout Restaurant, Blowing Rock, NC.

**Bottom right:** Custom Aries Barstools, Booneshine Brewery, Boone, NC.