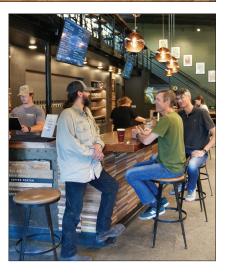

**Top left:** Treat Station, Hampton Inn, Wilkesboro, NC. **Top center:** Custom Wine Rack, Rooster's Wood Fired Kitchen, Charlotte, NC. **Top right:** Naples Barstools and a Custom Backlit Glass Bartop, The Peddler Restaurant, Boone, NC.