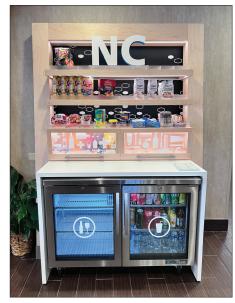

**Top left:** Treat Station, Hampton Inn, Wilkesboro, NC. **Top center:** Custom Wine Rack, Rooster's Wood Fired Kitchen, Charlotte, NC. **Top right:** Naples Barstools and a Custom Backlit Glass Bartop, The Peddler Restaurant, Boone, NC.