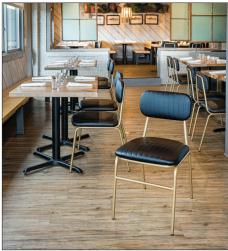

Bottom center: Custom Dining Chairs, The Speckled Trout Restaurant, Blowing Rock, NC.

**Bottom right:** Custom Aries Barstools, Booneshine Brewery, Boone, NC.